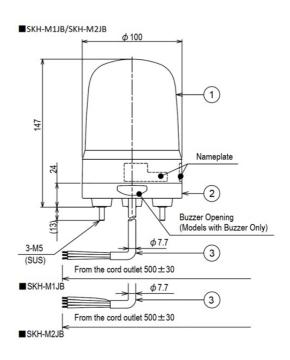

## Specifications

| Brand                                    | Patlite                        |
|------------------------------------------|--------------------------------|
| Buzzer                                   | Yes                            |
| CE certificate                           | Yes                            |
| Cable length                             | 500mm                          |
| Certificates, quality marks,<br>markings | CE, cULus, EAC, KC             |
| Colour lens                              | Red                            |
| Dimensions                               | Ø100mm x 147mm                 |
| Impact resistance                        | 4,5G                           |
| Ingress protection                       | IP23 / IP65 with rubber gasket |
| LED life                                 | 100 000h                       |
| Light patterns                           | Rotating                       |
| Luminous intensity                       | 5500cd                         |
| Material                                 | Polycarbonate                  |
| Mounting and connection type             | 3-screw mounting/cable         |

| Operating temperature | -10°C to +50°C                          |
|-----------------------|-----------------------------------------|
| Operating voltage     | 10-30V DC                               |
| Particularities       | Rotates 120x/minute                     |
| Rated current         | 12V DC 0,23A / 24V DC 0,15A             |
| Rated voltage         | 12-24V DC                               |
| Relative humidity     | Less than 90% (no condensation) at 20°C |
| Sound level (max.)    | 88dB                                    |
| Туре                  | Pre-configured                          |
| UL certificate        | Yes                                     |
| Voltage               | 12V DC / 24V DC                         |
| Weight                | 340g                                    |