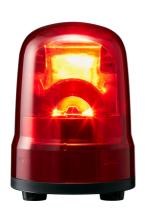

SKH-MIJB-R

## LED rotation beacon, IP23, Ø100mm 12-24V DC, cable/buzzer/red

## Specifications

| Brand                                    | Patlite                        |
|------------------------------------------|--------------------------------|
| Buzzer                                   | Yes                            |
| CE certificate                           | Yes                            |
| Cable length                             | 500mm                          |
| Certificates, quality marks,<br>markings | CE, cULus, EAC, KC             |
| Colour lens                              | Red                            |
| Dimensions                               | Ø100mm x 147mm                 |
| Impact resistance                        | 4,5G                           |
| Ingress protection                       | IP23 / IP65 with rubber gasket |
| LED life                                 | 100 000h                       |
| Light patterns                           | Rotating                       |
| Luminous intensity                       | 5500cd                         |
| Material                                 | Polycarbonate                  |
| Mounting and connection type             | 3-screw mounting/cable         |