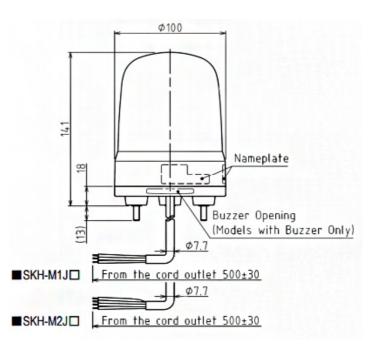

## Specifications

| Brand                                    | Patlite                        |
|------------------------------------------|--------------------------------|
| Buzzer                                   | No                             |
| CE certificate                           | Yes                            |
| Cable length                             | 500mm                          |
| Certificates, quality marks,<br>markings | CE, cULus, EAC, KC             |
| Colour lens                              | Green                          |
| Dimensions                               | Ø100mm x 141mm                 |
| Impact resistance                        | 4,5G                           |
| Ingress protection                       | IP23 / IP65 with rubber gasket |
| LED life                                 | 100 000h                       |
| Light patterns                           | Rotating                       |
| Luminous intensity                       | 6000cd                         |

| Material                     | Polycarbonate                           |
|------------------------------|-----------------------------------------|
| Mounting and connection type | 3-screw mounting/cable                  |
| Operating temperature        | -10°C to +50°C                          |
| Operating voltage            | 10-30V DC                               |
| Particularities              | Rotates 120x/minute                     |
| Rated current                | 12V DC 0,21A / 24V DC 0,12A             |
| Rated voltage                | 12-24V DC                               |
| Relative humidity            | Less than 90% (no condensation) at 20°C |
| Туре                         | Pre-configured                          |
| UL certificate               | Yes                                     |
| Voltage                      | 12V DC / 24V DC                         |
| Weight                       | 330g                                    |