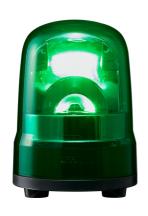

## LED BEACONS

SKH-M1J-G

## LED rotation beacon, IP23, Ø100mm 12-24V DC, cable/green

## Specifications

| Brand                                    | Patlite                        |
|------------------------------------------|--------------------------------|
| Buzzer                                   | No                             |
| CE certificate                           | Yes                            |
| Cable length                             | 500mm                          |
| Certificates, quality marks,<br>markings | CE, cULus, EAC, KC             |
| Colour lens                              | Green                          |
| Dimensions                               | Ø100mm x 141mm                 |
| Impact resistance                        | 4,5G                           |
| Ingress protection                       | IP23 / IP65 with rubber gasket |
| LED life                                 | 100 000h                       |
| Light patterns                           | Rotating                       |
| Luminous intensity                       | 6000cd                         |