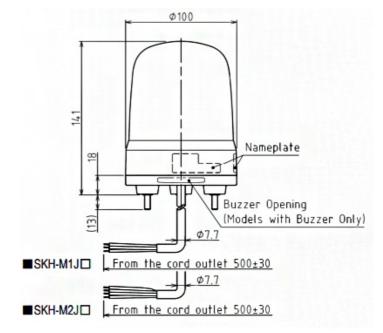

## Specifications

| Brand                        | Patlite                        | Material                     | Polycarbonate               |
|------------------------------|--------------------------------|------------------------------|-----------------------------|
| Buzzer                       | No                             | Mounting and connection type | 3-screw mounting/cable      |
| CE certificate               | Yes                            | Operating temperature        | -10°C to +50°C              |
| Cable length                 | 500mm                          | Operating voltage            | 10-30V DC                   |
| Certificates, quality marks, | CE, cULus, EAC, KC             | Particularities              | Rotates 120x/minute         |
| markings                     |                                | Rated current                | 12V DC 0,21A / 24V DC 0,12A |
| Colour lens                  | Yellow                         | Rated voltage                | 12-24V DC                   |
| Dimensions                   | Ø100mm x 141mm                 | Relative humidity            | Less than 90% (no           |
| Impact resistance            | 4,5G                           | Relative numbers             | condensation) at 20°C       |
| Ingress protection           | IP23 / IP65 with rubber gasket | Туре                         | Pre-configured              |
| LED life                     | 100 000h                       | UL certificate               | Yes                         |
| Light patterns               | Rotating                       | Voltage                      | 12V DC / 24V DC             |
| Luminous intensity           | 8000cd                         | Weight                       | 330g                        |