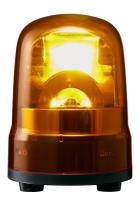

## LED BEACONS

## SKH-M1J-Y

## LED rotation beacon, IP23, Ø100mm 12-24V DC, cable/yellow





## Specifications

| Brand                        | Patlite                        | Material                     | Polycarbonate               |
|------------------------------|--------------------------------|------------------------------|-----------------------------|
| Buzzer                       | No                             | Mounting and connection type | 3-screw mounting/cable      |
| CE certificate               | Yes                            | Operating temperature        | -10°C to +50°C              |
| Cable length                 | 500mm                          | Operating voltage            | 10-30V DC                   |
| Certificates, quality marks, | CE, cULus, EAC, KC             | Particularities              | Rotates 120x/minute         |
| markings