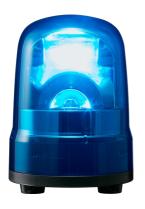

## LED rotation beacon, IP66, Ø100mm 12-24V DC, terminal block/buzzer/blue

## Specifications

| Brand                                    | Patlite                            |
|------------------------------------------|------------------------------------|
| Buzzer                                   | Yes                                |
| CE certificate                           | Yes                                |
| Cable length                             | 500mm                              |
| Certificates, quality marks,<br>markings | CE, cULus, EAC, KC                 |
| Colour lens                              | Blue                               |
| Dimensions                               | Ø100mm x 147mm                     |
| Impact resistance                        | 4,5G                               |
| Ingress protection                       | IP23 / IP65 with rubber gasket     |
| LED life                                 | 100 000h                           |
| Light patterns                           | Rotating                           |
| Luminous intensity                       | 4400cd                             |
| Material                                 | Polycarbonate                      |
| Mounting and connection type             | 3-screw mounting/terminal<br>block |