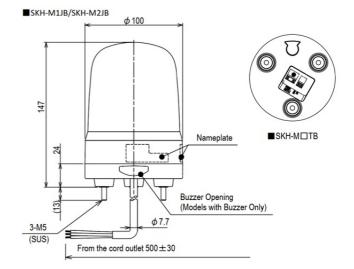

## Specifications

| Brand                                    | Patlite                            |
|------------------------------------------|------------------------------------|
| Buzzer                                   | Yes                                |
| CE certificate                           | Yes                                |
| Cable length                             | 500mm                              |
| Certificates, quality marks,<br>markings | CE, cULus, EAC, KC                 |
| Colour lens                              | Blue                               |
| Dimensions                               | Ø100mm x 147mm                     |
| Impact resistance                        | 4,5G                               |
| Ingress protection                       | IP23 / IP65 with rubber gasket     |
| LED life                                 | 100 000h                           |
| Light patterns                           | Rotating                           |
| Luminous intensity                       | 4400cd                             |
| Material                                 | Polycarbonate                      |
| Mounting and connection type             | 3-screw mounting/terminal<br>block |

| Operating temperature | -10°C to +50°C                             |
|-----------------------|--------------------------------------------|
| Operating voltage     | 10-30V DC                                  |
| Particularities       | Rotates 120x/minute                        |
| Rated current         | 12V DC 0,23A / 24V DC 0,15A                |
| Rated voltage         | 12-24V DC                                  |
| Relative humidity     | Less than 90% (no<br>condensation) at 20°C |
| Sound level (max.)    | 88dB                                       |
| Туре                  | Pre-configured                             |
| UL certificate        | Yes                                        |
| Voltage               | 12V DC / 24V DC                            |
| Weight                | 310g                                       |