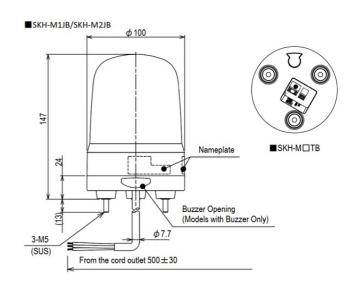

## Specifications

| Brand                                    | Patlite                         |
|------------------------------------------|---------------------------------|
| Buzzer                                   | Yes                             |
| CE certificate                           | Yes                             |
| Cable length                             | 500mm                           |
| Certificates, quality marks,<br>markings | CE, cULus, EAC, KC              |
| Colour lens                              | Red                             |
| Dimensions                               | Ø100mm x 147mm                  |
| Impact resistance                        | 4,5G                            |
| Ingress protection                       | IP23 / IP65 with rubber gasket  |
| LED life                                 | 100 000h                        |
| Light patterns                           | Rotating                        |
| Luminous intensity                       | 5500cd                          |
| Material                                 | Polycarbonate                   |
| Mounting and connection type             | 3-screw mounting/terminal block |

| Operating temperature | -10°C to +50°C                          |
|-----------------------|-----------------------------------------|
| Operating voltage     | 10-30V DC                               |
| Particularities       | Rotates 120x/minute                     |
| Rated current         | 12V DC 0,23A / 24V DC 0,15A             |
| Rated voltage         | 12-24V DC                               |
| Relative humidity     | Less than 90% (no condensation) at 20°C |
| Sound level (max.)    | 88dB                                    |
| Туре                  | Pre-configured                          |
| UL certificate        | Yes                                     |
| Voltage               | 12V DC / 24V DC                         |
| Weight                | 310g                                    |