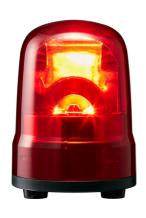

## LED rotation beacon, IP66, Ø100mm 12-24V DC, terminal block/buzzer/red

## Specifications

| Brand                                    | Patlite                         |
|------------------------------------------|---------------------------------|
| Buzzer                                   | Yes                             |
| CE certificate                           | Yes                             |
| Cable length                             | 500mm                           |
| Certificates, quality marks,<br>markings | CE, cULus, EAC, KC              |
| Colour lens                              | Red                             |
| Dimensions                               | Ø100mm x 147mm                  |
| Impact resistance                        | 4,5G                            |
| Ingress protection                       | IP23 / IP65 with rubber gasket  |
| LED life                                 | 100 000h                        |
| Light patterns                           | Rotating                        |
| Luminous intensity                       | 5500cd                          |
| Material                                 | Polycarbonate                   |
| Mounting and connection type             | 3-screw mounting/terminal block |