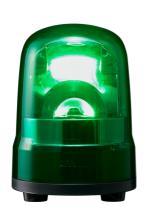

SKH-MIT-G

## LED rotatation beacon, IP66, Ø100mm 12-24V DC, terminal block/green

## Specifications

| Brand                                    | Patlite                        |
|------------------------------------------|--------------------------------|
| Buzzer                                   | No                             |
| CE certificate                           | Yes                            |
| Cable length                             | 500mm                          |
| Certificates, quality marks,<br>markings | CE, cULus, EAC, KC             |
| Colour lens                              | Green                          |
| Dimensions                               | Ø100mm x 141mm                 |
| Impact resistance                        | 4,5G                           |
| Ingress protection                       | IP23 / IP65 with rubber gasket |
| LED life                                 | 100 000h                       |
| Light patterns                           | Rotating                       |
| Luminous intensity                       | 6000cd                         |