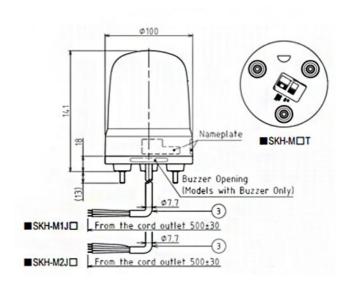

## Specifications

| Brand                                    | Patlite                        |
|------------------------------------------|--------------------------------|
| Buzzer                                   | No                             |
| CE certificate                           | Yes                            |
| Cable length                             | 500mm                          |
| Certificates, quality marks,<br>markings | CE, cULus, EAC, KC             |
| Colour lens                              | Green                          |
| Dimensions                               | Ø100mm x 141mm                 |
| Impact resistance                        | 4,5G                           |
| Ingress protection                       | IP23 / IP65 with rubber gasket |
| LED life                                 | 100 000h                       |
| Light patterns                           | Rotating                       |
| Luminous intensity                       | 6000cd                         |

| Material                     | Polycarbonate                           |
|------------------------------|-----------------------------------------|
| Mounting and connection type | 3-screw mounting/terminal block         |
| Operating temperature        | -10°C to +50°C                          |
| Operating voltage            | 10-30V DC                               |
| Particularities              | Rotates 120x/minute                     |
| Rated current                | 12V DC 0,21A / 24V DC 0,12A             |
| Rated voltage                | 12-24V DC                               |
| Relative humidity            | Less than 90% (no condensation) at 20°C |
| Туре                         | Pre-configured                          |
| UL certificate               | Yes                                     |
| Voltage                      | 12V DC / 24V DC                         |
| Weight                       | 300g                                    |