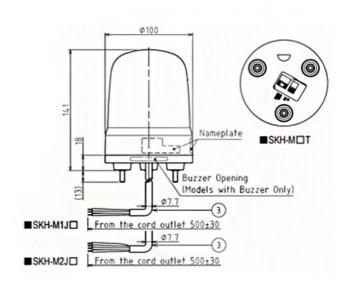

## Specifications

| Brand                                    | Patlite                        |
|------------------------------------------|--------------------------------|
| Buzzer                                   | No                             |
| CE certificate                           | Yes                            |
| Cable length                             | 500mm                          |
| Certificates, quality marks,<br>markings | CE, cULus, EAC, KC             |
| Colour lens                              | Red                            |
| Dimensions                               | Ø100mm x 141mm                 |
| Impact resistance                        | 4,5G                           |
| Ingress protection                       | IP23 / IP65 with rubber gasket |
| LED life                                 | 100 000h                       |
| Light patterns                           | Rotating                       |
| Luminous intensity                       | 5500cd                         |

| Material                     | Polycarbonate                           |
|------------------------------|-----------------------------------------|
| Mounting and connection type | 3-screw mounting/terminal block         |
| Operating temperature        | -10°C to +50°C                          |
| Operating voltage            | 10-30V DC                               |
| Particularities              | Rotates 120x/minute                     |
| Rated current                | 12V DC 0,21A / 24V DC 0,12A             |
| Rated voltage                | 12-24V DC                               |
| Relative humidity            | Less than 90% (no condensation) at 20°C |
| Туре                         | Pre-configured                          |
| UL certificate               | Yes                                     |
| Voltage                      | 12V DC / 24V DC                         |
| Weight                       | 300g                                    |