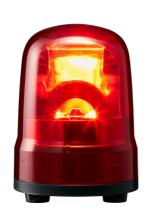

SKH-MIT-R

## LED rotation beacon, IP66, Ø100mm, 12-24V DC, terminal block, red

## Specifications

| Brand                                    | Patlite                        |
|------------------------------------------|--------------------------------|
| Buzzer                                   | No                             |
| CE certificate                           | Yes                            |
| Cable length                             | 500mm                          |
| Certificates, quality marks,<br>markings | CE, cULus, EAC, KC             |
| Colour lens                              | Red                            |
| Dimensions                               | Ø100mm x 141mm                 |
| Impact resistance                        | 4,5G                           |
| Ingress protection                       | IP23 / IP65 with rubber gasket |
| LED life                                 | 100 000h                       |
| Light patterns                           | Rotating                       |
| Luminous intensity                       | 5500cd                         |