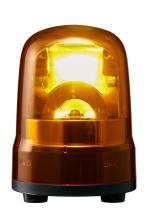

## LED rotation beacon, IP66, Ø100mm 12-24V DC, terminal block/yellow

## Specifications

| Brand                                    | Patlite                        |
|------------------------------------------|--------------------------------|
| Buzzer                                   | No                             |
| CE certificate                           | Yes                            |
| Cable length                             | 500mm                          |
| Certificates, quality marks,<br>markings | CE, cULus, EAC, KC             |
| Colour lens                              | Yellow                         |
| Dimensions                               | Ø100mm x 141mm                 |
| Impact resistance                        | 4,5G                           |
| Ingress protection                       | IP23 / IP65 with rubber gasket |
| LED life                                 | 100 000h                       |
| Light patterns                           | Rotating                       |
| Luminous intensity                       | 8000cd                         |