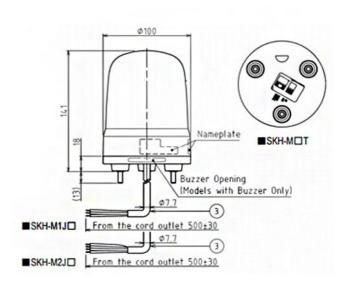

## Specifications

| Brand                                    | Patlite                        |
|------------------------------------------|--------------------------------|
| Buzzer                                   | No                             |
| CE certificate                           | Yes                            |
| Cable length                             | 500mm                          |
| Certificates, quality marks,<br>markings | CE, cULus, EAC, KC             |
| Colour lens                              | Yellow                         |
| Dimensions                               | Ø100mm x 141mm                 |
| Impact resistance                        | 4,5G                           |
| Ingress protection                       | IP23 / IP65 with rubber gasket |
| LED life                                 | 100 000h                       |
| Light patterns                           | Rotating                       |
| Luminous intensity                       | 8000cd                         |

| Material                     | Polycarbonate                           |
|------------------------------|-----------------------------------------|
| Mounting and connection type | 3-screw mounting/terminal block         |
| Operating temperature        | -10°C to +50°C                          |
| Operating voltage            | 10-30V DC                               |
| Particularities              | Rotates 120x/minute                     |
| Rated current                | 12V DC 0,21A / 24V DC 0,12A             |
| Rated voltage                | 12-24V DC                               |
| Relative humidity            | Less than 90% (no condensation) at 20°C |
| Туре                         | Pre-configured                          |
| UL certificate               | Yes                                     |
| Voltage                      | 12V DC / 24V DC                         |
| Weight                       | 300g                                    |