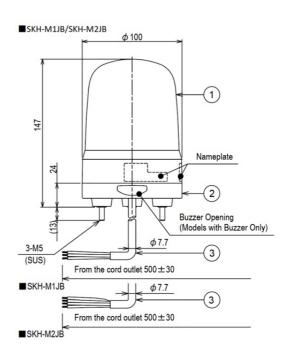

## Specifications

| Brand                                    | Patlite                        |
|------------------------------------------|--------------------------------|
| Buzzer                                   | Yes                            |
| CE certificate                           | Yes                            |
| Cable length                             | 500mm                          |
| Certificates, quality marks,<br>markings | CE, cULus, EAC, KC             |
| Colour lens                              | Blue                           |
| Dimensions                               | Ø100mm x 147mm                 |
| Impact resistance                        | 4,5G                           |
| Ingress protection                       | IP23 / IP65 with rubber gasket |
| LED life                                 | 100 000h                       |
| Light patterns                           | Rotating                       |
| Luminous intensity                       | 4400cd                         |
| Material                                 | Polycarbonate                  |

| Mounting and connection type | 3-screw mounting/cable                  |
|------------------------------|-----------------------------------------|
| Operating temperature        | -10°C to +50°C                          |
| Operating voltage            | 90-250V AC                              |
| Particularities              | Rotates 120x/minute                     |
| Rated current                | 100V AC 0,08A / 240V AC 0,05A           |
| Rated voltage                | 100-240V AC (50/60Hz)                   |
| Relative humidity            | Less than 90% (no condensation) at 20°C |
| Sound level (max.)           | 88dB                                    |
| Туре                         | Pre-configured                          |
| Туре                         | Pre-configured                          |
| UL certificate               | Yes                                     |
| Voltage                      | 115V AC / 230V AC                       |
| Weight                       | 370g                                    |