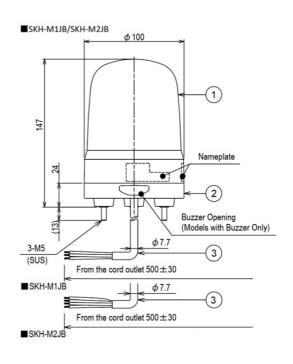

## Specifications

| Brand                                    | Patlite                        |
|------------------------------------------|--------------------------------|
| Buzzer                                   | Yes                            |
| CE certificate                           | Yes                            |
| Cable length                             | 500mm                          |
| Certificates, quality marks,<br>markings | CE, cULus, EAC, KC             |
| Colour lens                              | Green                          |
| Dimensions                               | Ø100mm x 147mm                 |
| Impact resistance                        | 4,5G                           |
| Ingress protection                       | IP23 / IP65 with rubber gasket |
| LED life                                 | 100 000h                       |
| Light patterns                           | Rotating                       |
| Luminous intensity                       | 6000cd                         |
| Material                                 | Polycarbonate                  |
| Mounting and connection type             | 3-screw mounting/cable         |

| Operating temperature | -10°C to +50°C                          |
|-----------------------|-----------------------------------------|
| Operating voltage     | 90-250V AC                              |
| Particularities       | Rotates 120x/minute                     |
| Rated current         | 100V AC 0,08A / 240V AC 0,05A           |
| Rated voltage         | 100-240V AC (50/60Hz)                   |
| Relative humidity     | Less than 90% (no condensation) at 20°C |
| Sound level (max.)    | 88dB                                    |
| Туре                  | Pre-configured                          |
| UL certificate        | Yes                                     |
| Voltage               | 115V AC / 230V AC                       |
| Weight                | 370g                                    |