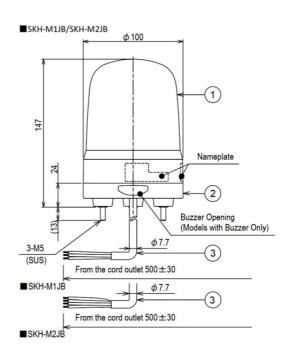

## Specifications

| Brand                                    | Patlite                        |
|------------------------------------------|--------------------------------|
| Buzzer                                   | Yes                            |
| CE certificate                           | Yes                            |
| Cable length                             | 500mm                          |
| Certificates, quality marks,<br>markings | CE, cULus, EAC, KC             |
| Colour lens                              | Red                            |
| Dimensions                               | Ø100mm x 147mm                 |
| Impact resistance                        | 4,5G                           |
| Ingress protection                       | IP23 / IP65 with rubber gasket |
| LED life                                 | 100 000h                       |
| Light patterns                           | Rotating                       |
| Luminous intensity                       | 5500cd                         |
| Material                                 | Polycarbonate                  |
| Mounting and connection type             | 3-screw mounting/cable         |

| Operating temperature | -10°C to +50°C                          |
|-----------------------|-----------------------------------------|
| Operating voltage     | 90-250V AC                              |
| Particularities       | Rotates 120x/minute                     |
| Rated current         | 100V AC 0,08A / 240V AC 0,05A           |
| Rated voltage         | 100-240V AC (50/60Hz)                   |
| Relative humidity     | Less than 90% (no condensation) at 20°C |
| Sound level (max.)    | 88dB                                    |
| Туре                  | Pre-configured                          |
| UL certificate        | Yes                                     |
| Voltage               | 115V AC / 230V AC                       |
| Weight                | 370g                                    |