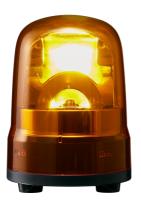

## SKH-M2JB-Y

## LED rotation beacon, IP23, Ø100mm 100-240V AC, cable/buzzer/yellow

## Specifications

| Brand                                    | Patlite                        |
|------------------------------------------|--------------------------------|
| Buzzer                                   | Yes                            |
| CE certificate                           | Yes                            |
| Cable length                             | 500mm                          |
| Certificates, quality marks,<br>markings | CE, cULus, EAC, KC             |
| Colour lens                              | Yellow                         |
| Dimensions                               | Ø100mm x 147mm                 |
| Impact resistance                        | 4,5G                           |
| Ingress protection                       | IP23 / IP65 with rubber gasket |
| LED life                                 | 100 000h                       |
| Light patterns                           | Rotating                       |
| Luminous intensity                       | 8000cd                         |
| Material                                 | Polycarbonate                  |
| Mounting and connection type             | 3-screw mounting/cable         |