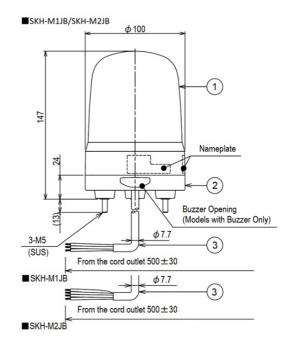

## Specifications

| Brand                                    | Patlite                        |
|------------------------------------------|--------------------------------|
| Buzzer                                   | Yes                            |
| CE certificate                           | Yes                            |
| Cable length                             | 500mm                          |
| Certificates, quality marks,<br>markings | CE, cULus, EAC, KC             |
| Colour lens                              | Yellow                         |
| Dimensions                               | Ø100mm x 147mm                 |
| Impact resistance                        | 4,5G                           |
| Ingress protection                       | IP23 / IP65 with rubber gasket |
| LED life                                 | 100 000h                       |
| Light patterns                           | Rotating                       |
| Luminous intensity                       | 8000cd                         |
| Material                                 | Polycarbonate                  |
| Mounting and connection type             | 3-screw mounting/cable         |

| Operating temperature | -10°C to +50°C                             |
|-----------------------|--------------------------------------------|
| Operating voltage     | 90-250V AC                                 |
| Particularities       | Rotates 120x/minute                        |
| Rated current         | 100V AC 0,08A / 240V AC 0,05A              |
| Rated voltage         | 100-240V AC (50/60Hz)                      |
| Relative humidity     | Less than 90% (no<br>condensation) at 20°C |
| Sound level (max.)    | 88dB                                       |
| Туре                  | Pre-configured                             |
| UL certificate        | Yes                                        |
| Voltage               | 115V AC / 230V AC                          |
| Weight                | 370g                                       |