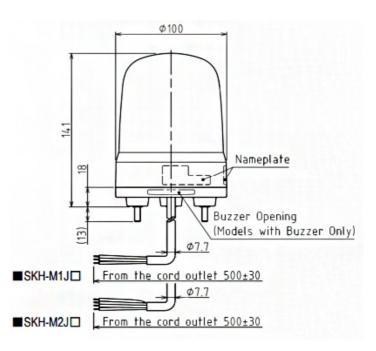

## Specifications

| Brand                                    | Patlite                        |
|------------------------------------------|--------------------------------|
| Buzzer                                   | No                             |
| CE certificate                           | Yes                            |
| Cable length                             | 500mm                          |
| Certificates, quality marks,<br>markings | CE, cULus, EAC, KC             |
| Colour lens                              | Yellow                         |
| Dimensions                               | Ø100mm x 141mm                 |
| Impact resistance                        | 4,5G                           |
| Ingress protection                       | IP23 / IP65 with rubber gasket |
| LED life                                 | 100 000h                       |
| Light patterns                           | Rotating                       |
| Luminous intensity                       | 8000cd                         |

| Material                     | Polycarbonate                           |
|------------------------------|-----------------------------------------|
| Mounting and connection type | 3-screw mounting/cable                  |
| Operating temperature        | -10°C to +50°C                          |
| Operating voltage            | 90-250V AC                              |
| Particularities              | Rotates 120x/minute                     |
| Rated current                | 100V AC 0,07A / 240V AC 0,04A           |
| Rated voltage                | 100-240V AC (50/60Hz)                   |
| Relative humidity            | Less than 90% (no condensation) at 20°C |
| Туре                         | Pre-configured                          |
| UL certificate               | Yes                                     |
| Voltage                      | 115V AC / 230V AC                       |
| Weight                       | 360g                                    |