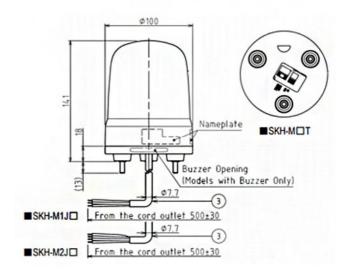

## Specifications

| Brand                                    | Patlite                        |
|------------------------------------------|--------------------------------|
| Buzzer                                   | No                             |
| CE certificate                           | Yes                            |
| Cable length                             | 500mm                          |
| Certificates, quality marks,<br>markings | CE, cULus, EAC, KC             |
| Colour lens                              | Yellow                         |
| Dimensions                               | Ø100mm x 141mm                 |
| Impact resistance                        | 4,5G                           |
| Ingress protection                       | IP23 / IP65 with rubber gasket |
| LED life                                 | 100 000h                       |
| Light patterns                           | Rotating                       |
| Luminous intensity                       | 8000cd                         |

| Material                     | Polycarbonate                              |
|------------------------------|--------------------------------------------|
| Mounting and connection type | 3-screw mounting/terminal<br>block         |
| Operating temperature        | -10°C to +50°C                             |
| Operating voltage            | 90-250V AC                                 |
| Particularities              | Rotates 120x/minute                        |
| Rated current                | 100V AC 0,07A / 240V AC 0,04A              |
| Rated voltage                | 100-240V AC (50/60Hz)                      |
| Relative humidity            | Less than 90% (no<br>condensation) at 20°C |
| Туре                         | Pre-configured                             |
| UL certificate               | Yes                                        |
| Voltage                      | 115V AC / 230V AC                          |
| Weight                       | 330g                                       |