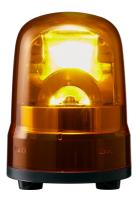

## SKH-M2T-Y

## LED rotation beacon, IP66, Ø100mm 100-240V AC, terminal block/yellow

## Specifications

| Brand                                    | Patlite                        |
|------------------------------------------|--------------------------------|
| Buzzer                                   | No                             |
| CE certificate                           | Yes                            |
| Cable length                             | 500mm                          |
| Certificates, quality marks,<br>markings | CE, cULus, EAC, KC             |
| Colour lens                              | Yellow                         |
| Dimensions                               | Ø100mm x 141mm                 |
| Impact resistance                        | 4,5G                           |
| Ingress protection                       | IP23 / IP65 with rubber gasket |
| LED life                                 | 100 000h                       |
| Light patterns                           | Rotating                       |
| Luminous intensity                       | 8000cd                         |