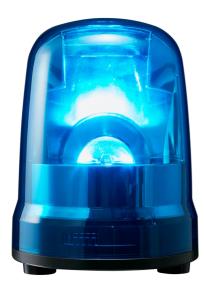

## SKP-M1J-B

## LED rotation beacon, IP23, Ø150mm 12-24V DC, cable/blue

## Specifications

| Brand                        | Patlite            | Material                     | Polycarbonate               |
|------------------------------|--------------------|------------------------------|-----------------------------|
| Buzzer                       | No                 | Mounting and connection type | 3-screw mounting/cable      |
| CE certificate               | Yes                | Operating temperature        | -10°C to +50°C              |
| Cable length                 | 500mm              | Operating voltage            | 10-30V DC                   |
| Certificates, quality marks, | CE, cULus, EAC, KC | Particularities              | Rotates 120x/minute         |
| markings                     |                    | Rated current                | 12V DC 0,21A / 24V DC 0,12A |
| Colour lens                  | Blue               | Rated voltage                | 12-24V DC                   |
| Dimensions                   | Ø150mm x 201mm     | Relative humidity            | Less than 90% (no           |
| Impact resistance            | 4,5G               |                              | condensation) at 20°C       |
| Ingress protection           | IP23               | Туре                         | Pre-configured              |
| LED life                     | 100 000h           | UL certificate               | Yes                         |
| Light patterns               | Rotating           | Voltage                      | 12V DC / 24V DC             |
| Luminous intensity           | 13 400cd           | Weight                       | 670g                        |
|                              | ļ]                 |                              |                             |