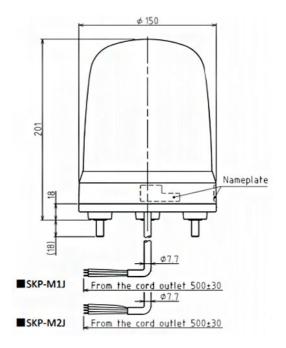

## Specifications

| Brand                        | Patlite            | Material                     | Polycarbonate               |
|------------------------------|--------------------|------------------------------|-----------------------------|
| Buzzer                       | No                 | Mounting and connection type | 3-screw mounting/cable      |
| CE certificate               | Yes                | Operating temperature        | -10°C to +50°C              |
| Cable length                 | 500mm              | Operating voltage            | 10-30V DC                   |
| Certificates, quality marks, | CE, cULus, EAC, KC | Particularities              | Rotates 120x/minute         |
| markings                     |                    | Rated current                | 12V DC 0,21A / 24V DC 0,12A |
| Colour lens                  | Blue               | Rated voltage                | 12-24V DC                   |
| Dimensions                   | Ø150mm x 201mm     | Relative humidity            | Less than 90% (no           |
| Impact resistance            | 4,5G               |                              | condensation) at 20°C       |
| Ingress protection           | IP23               | Туре                         | Pre-configured              |
| LED life                     | 100 000h           | UL certificate               | Yes                         |
| Light patterns               | Rotating           | Voltage                      | 12V DC / 24V DC             |
| Luminous intensity           | 13 400cd           | Weight                       | 670g                        |
|                              | ļ]                 |                              |                             |