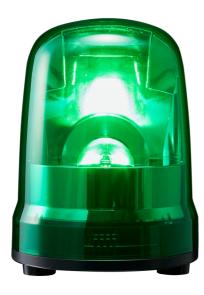

## SKP-M1J-G

## LED rotation beacon, IP23, Ø150mm 12-24V DC, cable/green

## Specifications

| Brand                        | Patlite            | Material                     | Polycarbonate               |
|------------------------------|--------------------|------------------------------|-----------------------------|
| Buzzer                       | No                 | Mounting and connection type | 3-screw mounting/cable      |
| CE certificate               | Yes                | Operating temperature        | -10°C to +50°C              |
| Cable length                 | 500mm              | Operating voltage            | 10-30V DC                   |
| Certificates, quality marks, | CE, cULus, EAC, KC | Particularities              | Rotates 120x/minute         |
| markings                     |                    | Rated current                | 12V DC 0,21A / 24V DC 0,12A |
| Colour lens                  | Green              | Rated voltage                | 12-24V DC                   |
| Dimensions                   | Ø150mm x 201mm     | Relative humidity            | Less than 90% (no           |
| Impact resistance            | 4,5G               | Relative Hurricity           | condensation) at 20°C       |
| Ingress protection           | IP23               | Туре                         | Pre-configured              |
| LED life                     | 100 000h           | UL certificate               | Yes                         |
| Light patterns               | Rotating           | Voltage                      | 12V DC / 24V DC             |
| Luminous intensity           | 21 500cd           | Weight                       | 670g                        |
| <u> </u>                     |                    | 1                            |                             |