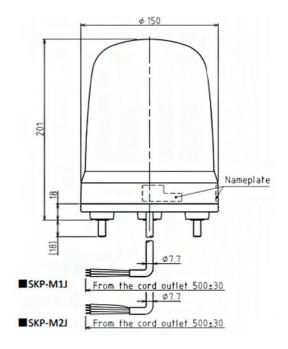

## Specifications

| Brand                        | Patlite            | Material                     | Polycarbonate               |
|------------------------------|--------------------|------------------------------|-----------------------------|
| Buzzer                       | No                 | Mounting and connection type | 3-screw mounting/cable      |
| CE certificate               | Yes                | Operating temperature        | -10°C to +50°C              |
| Cable length                 | 500mm              | Operating voltage            | 10-30V DC                   |
| Certificates, quality marks, | CE, cULus, EAC, KC | Particularities              | Rotates 120x/minute         |
| markings                     |                    | Rated current                | 12V DC 0,21A / 24V DC 0,12A |
| Colour lens                  | Green              | Rated voltage                | 12-24V DC                   |
| Dimensions                   | Ø150mm x 201mm     | Relative humidity            | Less than 90% (no           |
| Impact resistance            | 4,5G               | Relative Hurricity           | condensation) at 20°C       |
| Ingress protection           | IP23               | Туре                         | Pre-configured              |
| LED life                     | 100 000h           | UL certificate               | Yes                         |
| Light patterns               | Rotating           | Voltage                      | 12V DC / 24V DC             |
| Luminous intensity           | 21 500cd           | Weight                       | 670g                        |
| <u> </u>                     |                    | 1                            |                             |