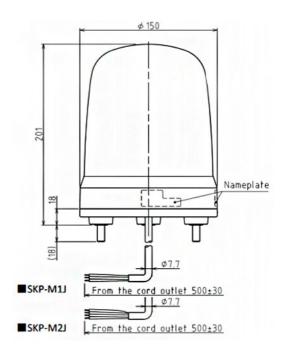

## Specifications

| Brand                                    | Patlite            |
|------------------------------------------|--------------------|
| Buzzer                                   | No                 |
| CE certificate                           | Yes                |
| Cable length                             | 500mm              |
| Certificates, quality marks,<br>markings | CE, cULus, EAC, KC |
| Colour lens                              | Red                |
| Dimensions                               | Ø150mm x 201mm     |
| Impact resistance                        | 4,5G               |
| Ingress protection                       | IP23               |
| LED life                                 | 100 000h           |
| Light patterns                           | Rotating           |
| Luminous intensity                       | 18 000cd           |

| Material                     | Polycarbonate                           |
|------------------------------|-----------------------------------------|
| Mounting and connection type | 3-screw mounting/cable                  |
| Operating temperature        | -10°C to +50°C                          |
| Operating voltage            | 90-250V AC                              |
| Particularities              | Rotates 120x/minute                     |
| Rated current                | 100V AC 0,07A / 240V AC 0,04A           |
| Rated voltage                | 100-240V AC (50/60Hz)                   |
| Relative humidity            | Less than 90% (no condensation) at 20°C |
| Туре                         | Pre-configured                          |
| UL certificate               | Yes                                     |
| Voltage                      | 115V AC / 230V AC                       |
| Weight                       | 700g                                    |