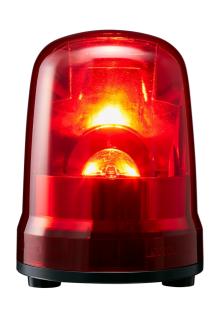

SKP-M2J-R

## LED rotation beacon, IP23, Ø150mm 100-240V AC, cable/red

## Specifications

| Brand                                    | Patlite            |
|------------------------------------------|--------------------|
| Buzzer                                   | No                 |
| CE certificate                           | Yes                |
| Cable length                             | 500mm              |
| Certificates, quality marks,<br>markings | CE, cULus, EAC, KC |
| Colour lens                              | Red                |
| Dimensions                               | Ø150mm x 201mm     |
| Impact resistance                        | 4,5G               |
| Ingress protection                       | IP23               |
| LED life                                 | 100 000h           |
| Light patterns                           | Rotating           |
| Luminous intensity                       | 18 000cd           |