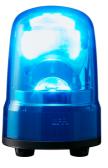

## LED BEACONS

## SKS-M1J-B

## LED rotation beacon, IP23, Ø80mm 12-24V DC, cable/blue





## Specifications

| Brand                        | Patlite                        | Material                     | Polycarbonate               |
|------------------------------|--------------------------------|------------------------------|-----------------------------|
| Buzzer                       | No                             | Mounting and connection type | 3-screw mounting/cable      |
| CE certificate               | Yes                            | Operating temperature        | -10°C to +50°C              |
| Cable length                 | 500mm                          | Operating voltage            | 10-30V DC                   |
| Certificates, quality marks, | CE, cULus, EAC, KC             | Particularities              | Rotates 120x/minute         |
| markings