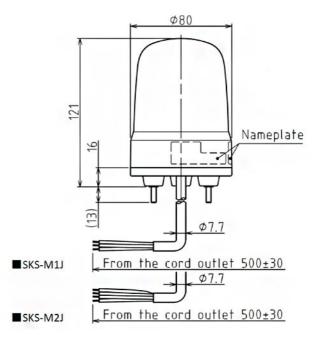

## Specifications

| Brand                        | Patlite                        | Material                     | Polycarbonate               |
|------------------------------|--------------------------------|------------------------------|-----------------------------|
| Buzzer                       | No                             | Mounting and connection type | 3-screw mounting/cable      |
| CE certificate               | Yes                            | Operating temperature        | -10°C to +50°C              |
| Cable length                 | 500mm                          | Operating voltage            | 10-30V DC                   |
| Certificates, quality marks, | CE, cULus, EAC, KC             | Particularities              | Rotates 120x/minute         |
| markings                     |                                | Rated current                | 12V DC 0,21A / 24V DC 0,12A |
| Colour lens                  | Blue                           | Rated voltage                | 12-24V DC                   |
| Dimensions                   | Ø80mm x 121mm                  | Relative humidity            | Less than 90% (no           |
| Impact resistance            | 4,5G                           | Relative Harmarty            | condensation) at 20°C       |
| Ingress protection           | IP23 / IP65 with rubber gasket | Туре                         | Pre-configured              |
| LED life                     | 100 000h                       | UL certificate               | Yes                         |
| Light patterns               | Rotating                       | Voltage                      | 12V DC / 24V DC             |
| Luminous intensity           | 4000cd                         | Weight                       | 240g                        |