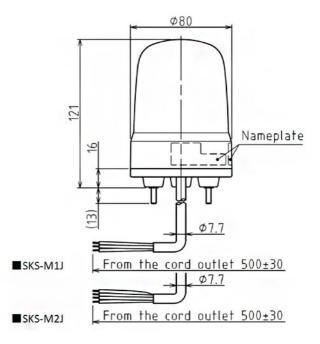

## Specifications

| Brand                        | Patlite                        | Material                     | Polycarbonate               |
|------------------------------|--------------------------------|------------------------------|-----------------------------|
| Buzzer                       | No                             | Mounting and connection type | 3-screw mounting/cable      |
| CE certificate               | Yes                            | Operating temperature        | -10°C to +50°C              |
| Cable length                 | 500mm                          | Operating voltage            | 10-30V DC                   |
| Certificates, quality marks, | CE, cULus, EAC, KC             | Particularities              | Rotates 120x/minute         |
| markings                     |                                | Rated current                | 12V DC 0,21A / 24V DC 0,12A |
| Colour lens                  | Green                          | Rated voltage                | 12-24V DC                   |
| Dimensions                   | Ø80mm x 121mm                  | Relative humidity            | Less than 90% (no           |
| Impact resistance            | 4,5G                           | Relative normality           | condensation) at 20°C       |
| Ingress protection           | IP23 / IP65 with rubber gasket | Туре                         | Pre-configured              |
| LED life                     | 100 000h                       | UL certificate               | Yes                         |
| Light patterns               | Rotating                       | Voltage                      | 12V DC / 24V DC             |
| Luminous intensity           | 5800cd                         | Weight                       | 240g                        |