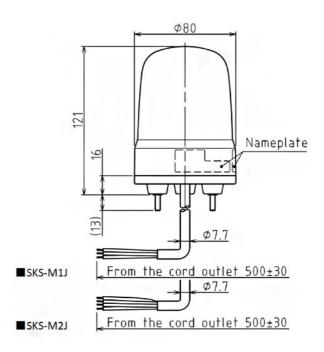

## Specifications

| Brand                                    | Patlite                        |
|------------------------------------------|--------------------------------|
| Buzzer                                   | No                             |
| CE certificate                           | Yes                            |
| Cable length                             | 500mm                          |
| Certificates, quality marks,<br>markings | CE, cULus, EAC, KC             |
| Colour lens                              | Yellow                         |
| Dimensions                               | Ø80mm x 121mm                  |
| Impact resistance                        | 4,5G                           |
| Ingress protection                       | IP23 / IP65 with rubber gasket |
| LED life                                 | 100 000h                       |
| Light patterns                           | Rotating                       |
| Luminous intensity                       | 7400cd                         |

| Material                     | Polycarbonate                           |
|------------------------------|-----------------------------------------|
| Mounting and connection type | 3-screw mounting/cable                  |
| Operating temperature        | -10°C to +50°C                          |
| Operating voltage            | 10-30V DC                               |
| Particularities              | Rotates 120x/minute                     |
| Rated current                | 12V DC 0,21A / 24V DC 0,12A             |
| Rated voltage                | 12-24V DC                               |
| Relative humidity            | Less than 90% (no condensation) at 20°C |
| Туре                         | Pre-configured                          |
| UL certificate               | Yes                                     |
| Voltage                      | 12V DC / 24V DC                         |
| Weight                       | 240g                                    |