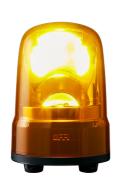

SKS-M1J-Y

## LED rotation beacon, IP23, Ø80mm 12-24V DC, cable/yellow

## Specifications

| Brand                                    | Patlite                        |
|------------------------------------------|--------------------------------|
| Buzzer                                   | No                             |
| CE certificate                           | Yes                            |
| Cable length                             | 500mm                          |
| Certificates, quality marks,<br>markings | CE, cULus, EAC, KC             |
| Colour lens                              | Yellow                         |
| Dimensions                               | Ø80mm x 121mm                  |
| Impact resistance                        | 4,5G                           |
| Ingress protection                       | IP23 / IP65 with rubber gasket |
| LED life                                 | 100 000h                       |
| Light patterns                           | Rotating                       |
| Luminous intensity                       | 7400cd                         |