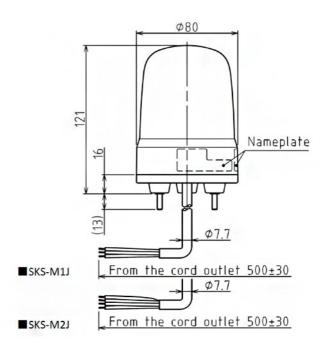

## Specifications

| Brand                                    | Patlite                        |
|------------------------------------------|--------------------------------|
| Buzzer                                   | No                             |
| CE certificate                           | Yes                            |
| Cable length                             | 500mm                          |
| Certificates, quality marks,<br>markings | CE, cULus, EAC, KC             |
| Colour lens                              | Blue                           |
| Dimensions                               | Ø80mm x 121mm                  |
| Impact resistance                        | 4,5G                           |
| Ingress protection                       | IP23 / IP65 with rubber gasket |
| LED life                                 | 100 000h                       |
| Light patterns                           | Rotating                       |
| Luminous intensity                       | 4000cd                         |

|                              | T                                       |
|------------------------------|-----------------------------------------|
| Material                     | Polycarbonate                           |
| Mounting and connection type | 3-screw mounting/cable                  |
| Operating temperature        | -10°C to +50°C                          |
| Operating voltage            | 90-250V AC                              |
| Particularities              | Rotates 120x/minute                     |
| Rated current                | 100V AC 0,07A / 240V AC 0,04A           |
| Rated voltage                | 100-240V AC (50/60Hz)                   |
| Relative humidity            | Less than 90% (no condensation) at 20°C |
| Туре                         | Pre-configured                          |
| UL certificate               | Yes                                     |
| Voltage                      | 115V AC / 230V AC                       |
| Weight                       | 270g                                    |