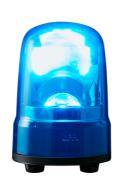

## LED rotation beacon, IP23, Ø80mm 100-240V AC, cable/blue

## Specifications

| Brand                                    | Patlite                        |
|------------------------------------------|--------------------------------|
| Buzzer                                   | No                             |
| CE certificate                           | Yes                            |
| Cable length                             | 500mm                          |
| Certificates, quality marks,<br>markings | CE, cULus, EAC, KC             |
| Colour lens                              | Blue                           |
| Dimensions                               | Ø80mm x 121mm                  |
| Impact resistance                        | 4,5G                           |
| Ingress protection                       | IP23 / IP65 with rubber gasket |
| LED life                                 | 100 000h                       |
| Light patterns                           | Rotating                       |
| Luminous intensity                       | 4000cd                         |