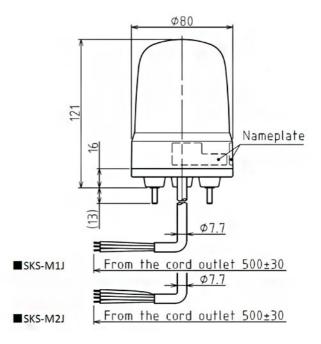

## Specifications

| Brand                        | Patlite                        | Material                     | Polycarbonate                 |
|------------------------------|--------------------------------|------------------------------|-------------------------------|
| Buzzer                       | No                             | Mounting and connection type | 3-screw mounting/cable        |
| CE certificate               | Yes                            | Operating temperature        | -10°C to +50°C                |
| Cable length                 | 500mm                          | Operating voltage            | 90-250V AC                    |
| Certificates, quality marks, | CE, cULus, EAC, KC             | Particularities              | Rotates 120x/minute           |
| markings                     |                                | Rated current                | 100V AC 0,07A / 240V AC 0,04A |
| Colour lens                  | Green                          | Rated voltage                | 100-240V AC (50/60Hz)         |
| Dimensions                   | Ø80mm x 121mm                  | Relative humidity            | Less than 90% (no             |
| Impact resistance            | 4,5G                           | inclusive marmancy           | condensation) at 20°C         |
| Ingress protection           | IP23 / IP65 with rubber gasket | Туре                         | Pre-configured                |
| LED life                     | 100 000h                       | UL certificate               | Yes                           |
| Light patterns               | Rotating                       | Voltage                      | 115V AC / 230V AC             |
| Luminous intensity           | 5800cd                         | Weight                       | 270g                          |