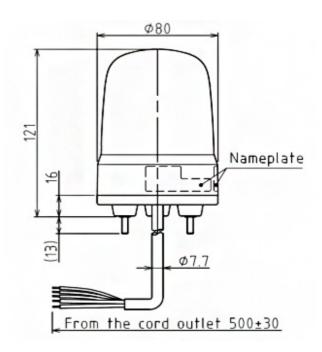

## Specifications

| Brand                                    | Patlite                           |
|------------------------------------------|-----------------------------------|
| Buzzer                                   | No                                |
| CE certificate                           | Yes                               |
| Cable length                             | 500mm                             |
| Certificates, quality marks,<br>markings | CE, cULus, EAC, KC                |
| Colour lens                              | Red                               |
| Dimensions                               | Ø80mm x 121mm                     |
| Impact resistance                        | 4,5G                              |
| Ingress protection                       | IP23 / IP65 with rubber gasket    |
| LED life                                 | 100 000h                          |
| Light patterns                           | Steady, blinking and triple flash |
| Luminous intensity                       | 70cd                              |

| Material                     | Polycarbonate                                |
|------------------------------|----------------------------------------------|
| Mounting and connection type | 3-screw mounting/cable                       |
| Operating temperature        | -20°C to +50°C                               |
| Operating voltage            | 10-30V DC                                    |
| Particularities              | Blinks 180x/minute or flashes<br>120x/minute |
| Rated current                | 12V DC 0,22A / 24V DC 0,12A                  |
| Rated voltage                | 12-24V DC                                    |
| Relative humidity            | Less than 90% (no condensation) at 20°C      |
| Туре                         | Pre-configured                               |
| UL certificate               | Yes                                          |
| Voltage                      | 12V DC / 24V DC                              |
| Weight                       | 250g                                         |