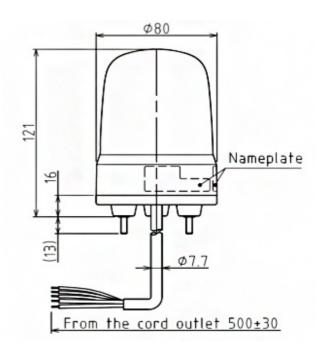

## Specifications

| Brand                                    | Patlite                           |
|------------------------------------------|-----------------------------------|
| Buzzer                                   | No                                |
| CE certificate                           | Yes                               |
| Cable length                             | 500mm                             |
| Certificates, quality marks,<br>markings | CE, cULus, EAC, KC                |
| Colour lens                              | Red                               |
| Dimensions                               | Ø80mm x 121mm                     |
| Impact resistance                        | 4,5G                              |
| Ingress protection                       | IP23 / IP65 with rubber gasket    |
| LED life                                 | 100 000h                          |
| Light patterns                           | Steady, blinking and triple flash |
| Luminous intensity                       | 35cd                              |

| Material                     | Polycarbonate                                |
|------------------------------|----------------------------------------------|
| Mounting and connection type | 3-screw mounting/cable                       |
| Operating temperature        | -20°C to +50°C                               |
| Operating voltage            | 90-250V AC                                   |
| Particularities              | Blinks 180x/minute or flashes<br>120x/minute |
| Rated current                | 100V AC 0,08A / 240V AC 0,04A                |
| Rated voltage                | 100-240V AC (50/60Hz)                        |
| Relative humidity            | Less than 90% (no condensation) at 20°C      |
| Туре                         | Pre-configured                               |
| UL certificate               | Yes                                          |
| Voltage                      | 115V AC / 230V AC                            |
| Weight                       | 280g                                         |