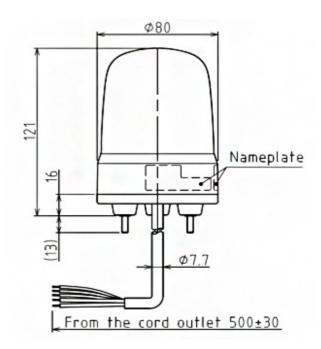

## Specifications

| Brand                                    | Patlite                           |
|------------------------------------------|-----------------------------------|
| Buzzer                                   | No                                |
| CE certificate                           | Yes                               |
| Cable length                             | 500mm                             |
| Certificates, quality marks,<br>markings | CE, cULus, EAC, KC                |
| Colour lens                              | Yellow                            |
| Dimensions                               | Ø80mm x 121mm                     |
| Impact resistance                        | 4,5G                              |
| Ingress protection                       | IP23 / IP65 with rubber gasket    |
| LED life                                 | 100 000h                          |
| Light patterns                           | Steady, blinking and triple flash |
| Luminous intensity                       | 85cd                              |

| Material                     | Polycarbonate                                |
|------------------------------|----------------------------------------------|
| Mounting and connection type | 3-screw mounting/cable                       |
| Operating temperature        | -20°C to +50°C                               |
| Operating voltage            | 90-250V AC                                   |
| Particularities              | Blinks 180x/minute or flashes<br>120x/minute |
| Rated current                | 100V AC 0,08A / 240V AC 0,04A                |
| Rated voltage                | 100-240V AC (50/60Hz)                        |
| Relative humidity            | Less than 90% (no condensation) at 20°C      |
| Туре                         | Pre-configured                               |
| UL certificate               | Yes                                          |
| Voltage                      | 115V AC / 230V AC                            |
| Weight                       | 280g                                         |