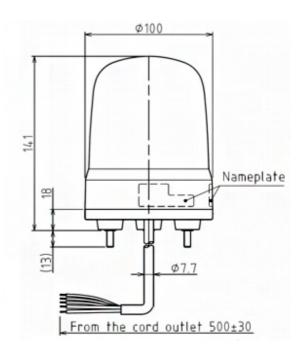

## Specifications

| Brand                                    | Patlite                           |
|------------------------------------------|-----------------------------------|
| Buzzer                                   | No                                |
| CE certificate                           | Yes                               |
| Cable length                             | 500mm                             |
| Certificates, quality marks,<br>markings | CE, cULus, EAC, KC                |
| Colour lens                              | Red                               |
| Dimensions                               | Ø100mm x 141mm                    |
| Impact resistance                        | 4,5G                              |
| Ingress protection                       | IP23 / IP65 with rubber gasket    |
| LED life                                 | 100 000h                          |
| Light patterns                           | Steady, blinking and triple flash |
| Luminous intensity                       | 85cd                              |

| Material                     | Polycarbonate                                |
|------------------------------|----------------------------------------------|
| Mounting and connection type | 3-screw mounting/cable                       |
| Operating temperature        | -20°C to +50°C                               |
| Operating voltage            | 10-30V DC                                    |
| Particularities              | Blinks 180x/minute or flashes<br>120x/minute |
| Rated current                | 12V DC 0,22A / 24V DC 0,12A                  |
| Rated voltage                | 12-24V DC                                    |
| Relative humidity            | Less than 90% (no condensation) at 20°C      |
| Туре                         | Pre-configured                               |
| UL certificate               | Yes                                          |
| Voltage                      | 12V DC / 24V DC                              |
| Weight                       | 370g                                         |