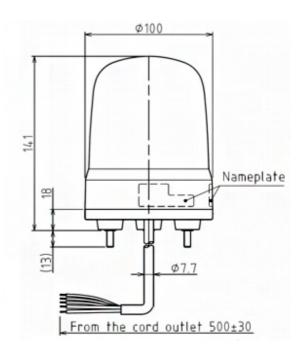

## Specifications

| Brand                                    | Patlite                           |
|------------------------------------------|-----------------------------------|
| Buzzer                                   | No                                |
| CE certificate                           | Yes                               |
| Cable length                             | 500mm                             |
| Certificates, quality marks,<br>markings | CE, cULus, EAC, KC                |
| Colour lens                              | Yellow                            |
| Dimensions                               | Ø100mm x 141mm                    |
| Impact resistance                        | 4,5G                              |
| Ingress protection                       | IP23 / IP65 with rubber gasket    |
| LED life                                 | 100 000h                          |
| Light patterns                           | Steady, blinking and triple flash |
| Luminous intensity                       | 100cd                             |

| Material                     | Polycarbonate                                |
|------------------------------|----------------------------------------------|
| Mounting and connection type | 3-screw mounting/cable                       |
| Operating temperature        | -20°C to +50°C                               |
| Operating voltage            | 10-30V DC                                    |
| Particularities              | Blinks 180x/minute or flashes<br>120x/minute |
| Rated current                | 12V DC 0,22A / 24V DC 0,12A                  |
| Rated voltage                | 12-24V DC                                    |
| Relative humidity            | Less than 90% (no condensation) at 20°C      |
| Туре                         | Pre-configured                               |
| UL certificate               | Yes                                          |
| Voltage                      | 12V DC / 24V DC                              |
| Weight                       | 370g                                         |