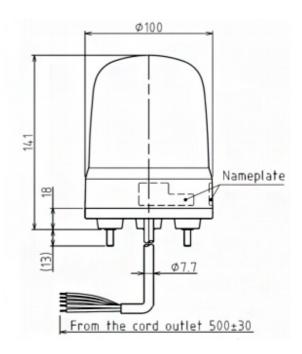

## Specifications

| Brand                                    | Patlite                           |
|------------------------------------------|-----------------------------------|
| Buzzer                                   | No                                |
| CE certificate                           | Yes                               |
| Cable length                             | 500mm                             |
| Certificates, quality marks,<br>markings | CE, cULus, EAC, KC                |
| Colour lens                              | Yellow                            |
| Dimensions                               | Ø100mm x 141mm                    |
| Impact resistance                        | 4,5G                              |
| Ingress protection                       | IP23 / IP65 with rubber gasket    |
| LED life                                 | 100 000h                          |
| Light patterns                           | Steady, blinking and triple flash |
| Luminous intensity                       | 100cd                             |

| Material                     | Polycarbonate                                |
|------------------------------|----------------------------------------------|
| Mounting and connection type | 3-screw mounting/cable                       |
| Operating temperature        | -20°C to +50°C                               |
| Operating voltage            | 90-250V AC                                   |
| Particularities              | Blinks 180x/minute or flashes<br>120x/minute |
| Rated current                | 100V AC 0,08A / 240V AC 0,04A                |
| Rated voltage                | 100-240V AC (50/60Hz)                        |
| Relative humidity            | Less than 90% (no condensation) at 20°C      |
| Туре                         | Pre-configured                               |
| UL certificate               | Yes                                          |
| Voltage                      | 115V AC / 230V AC                            |
| Weight                       | 400g                                         |