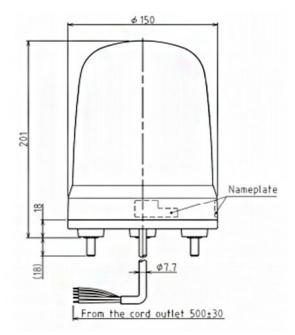

## Specifications

| Brand                                    | Patlite                           |
|------------------------------------------|-----------------------------------|
| Buzzer                                   | No                                |
| CE certificate                           | Yes                               |
| Cable length                             | 500mm                             |
| Certificates, quality marks,<br>markings | CE, cULus, EAC, KC                |
| Colour lens                              | Green                             |
| Dimensions                               | Ø150mm x 201mm                    |
| Impact resistance                        | 4,5G                              |
| Ingress protection                       | IP23                              |
| LED life                                 | 100 000h                          |
| Light patterns                           | Steady, blinking and triple flash |
| Luminous intensity                       | 180cd                             |
|                                          |                                   |

| Material                     | Polycarbonate                                |
|------------------------------|----------------------------------------------|
| Mounting and connection type | 3-screw mounting/cable                       |
| Operating temperature        | -20°C to +50°C                               |
| Operating voltage            | 10-30V DC                                    |
| Particularities              | Blinks 180x/minute or flashes<br>120x/minute |
| Rated current                | 12V DC 0,40A / 24V DC 0,24A                  |
| Rated voltage                | 12-24V DC                                    |
| Relative humidity            | Less than 90% (no<br>condensation) at 20°C   |
| Туре                         | Pre-configured                               |
| UL certificate               | Yes                                          |
| Voltage                      | 12V DC / 24V DC                              |
| Weight                       | 860g                                         |