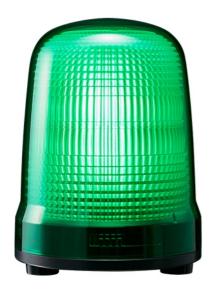

## LED steady/flash beacon, IP23, Ø150mm 12-24V DC, cable/green

## Specifications

| Brand                                    | Patlite                           |
|------------------------------------------|-----------------------------------|
| Buzzer                                   | No                                |
| CE certificate                           | Yes                               |
| Cable length                             | 500mm                             |
| Certificates, quality marks,<br>markings | CE, cULus, EAC, KC                |
| Colour lens                              | Green                             |
| Dimensions                               | Ø150mm x 201mm                    |
| Impact resistance                        | 4,5G                              |
| Ingress protection                       | IP23                              |
| LED life                                 | 100 000h                          |
| Light patterns                           | Steady, blinking and triple flash |
| Luminous intensity                       | 180cd                             |
|                                          |                                   |