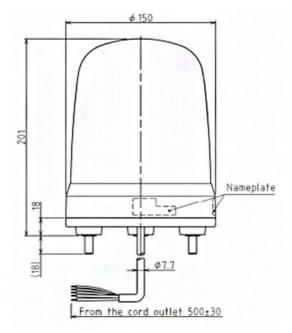

## Specifications

| Brand                                    | Patlite                           |
|------------------------------------------|-----------------------------------|
| Buzzer                                   | No                                |
| CE certificate                           | Yes                               |
| Cable length                             | 500mm                             |
| Certificates, quality marks,<br>markings | CE, cULus, EAC, KC                |
| Colour lens                              | Green                             |
| Dimensions                               | Ø150mm x 201mm                    |
| Impact resistance                        | 4,5G                              |
| Ingress protection                       | IP23                              |
| LED life                                 | 100 000h                          |
| Light patterns                           | Steady, blinking and triple flash |
| Luminous intensity                       | 180cd                             |
|                                          |                                   |

| Material                     | Polycarbonate                                |
|------------------------------|----------------------------------------------|
| Mounting and connection type | 3-screw mounting/cable                       |
| Operating temperature        | -20°C to +50°C                               |
| Operating voltage            | 90-250V AC                                   |
| Particularities              | Blinks 180x/minute or flashes<br>120x/minute |
| Rated current                | 100V AC 0,14A / 240V AC 0,06A                |
| Rated voltage                | 100-240V AC (50/60Hz)                        |
| Relative humidity            | Less than 90% (no<br>condensation) at 20°C   |
| Туре                         | Pre-configured                               |
| UL certificate               | Yes                                          |
| Voltage                      | 115V AC / 230V AC                            |
| Weight                       | 890g                                         |