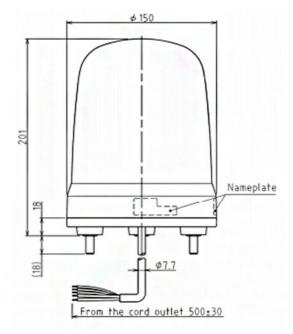

## Specifications

| Brand                                    | Patlite                           |
|------------------------------------------|-----------------------------------|
| Buzzer                                   | No                                |
| CE certificate                           | Yes                               |
| Cable length                             | 500mm                             |
| Certificates, quality marks,<br>markings | CE, cULus, EAC, KC                |
| Colour lens                              | Red                               |
| Dimensions                               | Ø150mm x 201mm                    |
| Impact resistance                        | 4,5G                              |
| Ingress protection                       | IP23                              |
| LED life                                 | 100 000h                          |
| Light patterns                           | Steady, blinking and triple flash |
| Luminous intensity                       | 185cd                             |
|                                          |                                   |

| Material                     | Polycarbonate                                |
|------------------------------|----------------------------------------------|
| Mounting and connection type | 3-screw mounting/cable                       |
| Operating temperature        | -20°C to +50°C                               |
| Operating voltage            | 90-250V AC                                   |
| Particularities              | Blinks 180x/minute or flashes<br>120x/minute |
| Rated current                | 100V AC 0,14A / 240V AC 0,06A                |
| Rated voltage                | 100-240V AC (50/60Hz)                        |
| Relative humidity            | Less than 90% (no<br>condensation) at 20°C   |
| Туре                         | Pre-configured                               |
| UL certificate               | Yes                                          |
| Voltage                      | 115V AC / 230V AC                            |
| Weight                       | 890g                                         |