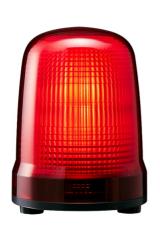

## LED steady/flash beacon, IP23, Ø150mm 100-240V AC, cable/red

## Specifications

| Brand                                    | Patlite                           |
|------------------------------------------|-----------------------------------|
| Buzzer                                   | No                                |
| CE certificate                           | Yes                               |
| Cable length                             | 500mm                             |
| Certificates, quality marks,<br>markings | CE, cULus, EAC, KC                |
| Colour lens                              | Red                               |
| Dimensions                               | Ø150mm x 201mm                    |
| Impact resistance                        | 4,5G                              |
| Ingress protection                       | IP23                              |
| LED life                                 | 100 000h                          |
| Light patterns                           | Steady, blinking and triple flash |
| Luminous intensity                       | 185cd                             |
|                                          |                                   |