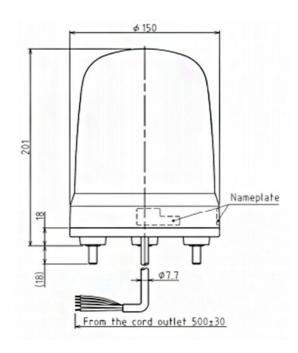

## Specifications

| Brand                                    | Patlite                           |
|------------------------------------------|-----------------------------------|
| Buzzer                                   | No                                |
| CE certificate                           | Yes                               |
| Cable length                             | 500mm                             |
| Certificates, quality marks,<br>markings | CE, cULus, EAC, KC                |
| Colour lens                              | Yellow                            |
| Dimensions                               | Ø150mm x 201mm                    |
| Impact resistance                        | 4,5G                              |
| Ingress protection                       | IP23                              |
| LED life                                 | 100 000h                          |
| Light patterns                           | Steady, blinking and triple flash |
| Luminous intensity                       | 220cd                             |

| Material                     | Polycarbonate                                |
|------------------------------|----------------------------------------------|
| Mounting and connection type | 3-screw mounting/cable                       |
| Operating temperature        | -20°C to +50°C                               |
| Operating voltage            | 90-250V AC                                   |
| Particularities              | Blinks 180x/minute or flashes<br>120x/minute |
| Rated current                | 100V AC 0,14A / 240V AC 0,06A                |
| Rated voltage                | 100-240V AC (50/60Hz)                        |
| Relative humidity            | Less than 90% (no condensation) at 20°C      |
| Туре                         | Pre-configured                               |
| UL certificate               | Yes                                          |
| Voltage                      | 115V AC / 230V AC                            |
| Weight                       | 890g                                         |