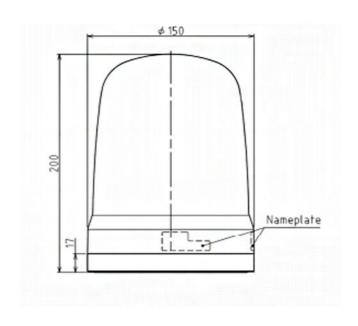

## Specifications

| Brand                                    | Patlite                           |
|------------------------------------------|-----------------------------------|
| Buzzer                                   | No                                |
| CE certificate                           | Yes                               |
| Cable length                             | 500mm                             |
| Certificates, quality marks,<br>markings | CE, cULus, EAC, KC                |
| Colour lens                              | Blue                              |
| Dimensions                               | Ø150mm x 201mm                    |
| Impact resistance                        | 4,5G                              |
| Ingress protection                       | IP66                              |
| LED life                                 | 100 000h                          |
| Light patterns                           | Steady, blinking and triple flash |
| Luminous intensity                       | 100cd                             |