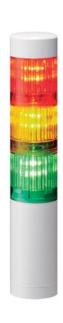

## LED signal tower, Ø40mm, 24V DC, off-white, red/yellow/green direct mount

## Specifications

| Brand              | Patlite              |
|--------------------|----------------------|
| Buzzer             | No                   |
| Cable length       | 1,3m                 |
| Colour modules     | Red, amber and green |
| Connection         | Direct mount/cable   |
| Dimensions         | Ø40mm x 253,5mm      |
| Housing colour     | Off-white            |
| Ingress protection | IP65                 |
| LED life           | 100 000h             |
| Light patterns     | Steady               |
| Light source       | LED                  |
| Model              | LR4                  |

| Mounting direction    | Upright                                 |
|-----------------------|-----------------------------------------|
| Number of tiers       | 3                                       |
| Operating temperature | -20°C to +50°C                          |
| Pole mounting         | No                                      |
| Rated voltage         | 24V DC                                  |
| Relative humidity     | Less than 90% (no condensation) at 20°C |
| Туре                  | Pre-assembled                           |
| Weight                | 275g                                    |
| Window type           | Colour                                  |