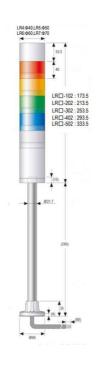

## LR4-302WJBW-RYG

## LED signal tower LR4 with buzzer, direct mount, Ø40mm, 24V DC, off-white, red/yellow/green

EAN: 4938766012202

## Specifications

| Patlite              |
|----------------------|
| Yes                  |
| 1,3m                 |
| Red, amber and green |
| Direct mount/cable   |
| Ø40mm x 253,5mm      |
| Off-white            |
| IP65                 |
| 100 000h             |
| Flashing             |
| LED                  |
| LR4                  |
| Upright              |
| 3                    |
|                      |