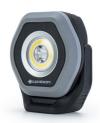

## PROFESSIONAL WORK LIGHTS

410.1101

## Work light

EAN: 5704049908048

## Specifications

| Battery                                  | Li-ion 3.7V / 2600 mAh / 9.62Wh                                          |
|------------------------------------------|--------------------------------------------------------------------------|
| Brand                                    | Suprabeam                                                                |
| CE certificate                           | Yes                                                                      |
| Certificates, quality marks,<br>markings | CE                                                                       |
| Charging time                            | 3h 15min                                                                 |
| Colour                                   | Black/light grey                                                         |
| Contents of the box                      | Work light / 110V-240V AC/DC<br>adapter / 5V 1A, USB-C cable /<br>manual |
| Controller                               | 4 light levels                                                           |
| Dimensions                               | 93,5mm x 80mm x 35,5mm                                                   |
| Focus                                    | 20° spot /120° floodlight                                                |
| Ingress protection                       | IP65                                                                     |

| Light source          | LED                      |
|-----------------------|--------------------------|
| Lighting range        | 120m                     |
| Luminous flux         | Max. 700lm               |
| Material              | Hard plastic             |
| Model                 | D2r                      |
| Operating temperature | -10°C to +40°C           |
| Rechargeable          | Yes                      |
| Run time              | Max. 2h 50min            |
| Switch                | Drukknop                 |
| Туре                  | Rechargeable work lights |
| Weight                | 210g                     |