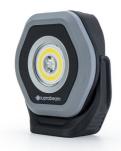

## PROFESSIONAL WORK LIGHTS

410.1102

## Work light

EAN: 5704049908055

## Specifications

| Battery                                  | Li-ion 3.7V / 5200mAh /<br>19.24Wh                                       |
|------------------------------------------|--------------------------------------------------------------------------|
| Brand                                    | Suprabeam                                                                |
| CE certificate                           | Yes                                                                      |
| Certificates, quality marks,<br>markings | CE                                                                       |
| Charging time                            | 4h 30min                                                                 |
| Colour                                   | Black/light grey                                                         |
| Contents of the box                      | Work light / 110V-240V AC/DC<br>adapter / 5V 2A, USB-C cable /<br>manual |
| Controller                               | 4 light levels                                                           |
| Dimensions                               | 116mm x 101mm x 41,5mm                                                   |
| Focus                                    | 20° spot /120° floodlight                                                |
| Ingress protection                       | IP65                                                                     |

| Light source          | LED                      |
|-----------------------|--------------------------|
| Lighting range        | 120m                     |
| Luminous flux         | Max. 1400lm              |
| Material              | Hard plastic             |
| Model                 | D4r                      |
| Operating temperature | -10°C to +40°C           |
| Rechargeable          | Yes                      |
| Run time              | Max. 3h                  |
| Switch                | Drukknop                 |
| Туре                  | Rechargeable work lights |
| Weight                | 400g                     |