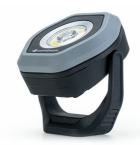

## PROFESSIONAL WORK LIGHTS

410.1102

## Work light

EAN: 5704049908055

## Specifications

| Battery                                  | Li-ion 3.7V / 5200mAh /<br>19.24Wh                                       |
|------------------------------------------|--------------------------------------------------------------------------|
| Brand                                    | Suprabeam                                                                |
| CE certificate                           | Yes                                                                      |
| Certificates, quality marks,<br>markings | CE                                                                       |
| Charging time                            | 4h 30min                                                                 |
| Colour                                   | Black/light grey                                                         |
| Contents of the box                      | Work light / 110V-240V AC/DC<br>adapter / 5V 2A, USB-C cable /<br>manual |
| Controller                               | 4 light levels                                                           |
| Dimensions                               | 116mm x 101mm x 41,5mm                                                   |
| Focus                                    | 20° spot /120° floodlight                                                |
| Ingress protection                       | IP65                                                                     |

| Light source          | LED                      |
|-----------------------|--------------------------|
| Lighting range        | 120m                     |
| Luminous flux         | Max. 1400lm              |
| Material              | Hard plastic             |
| Model                 | D4r                      |
| Operating temperature | -10°C to +40°C           |
| Rechargeable          | Yes                      |
| Run time              | Max. 3h                  |
| Switch                | Drukknop                 |
| Туре                  | Rechargeable work lights |
| Weight                | 400g                     |