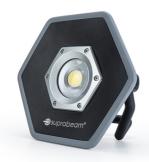

## Construction light

EAN: 5704049908062

## Specifications

| Battery                                  | Li-ion 11V / 5200mAh / 57.2Wh                           |
|------------------------------------------|---------------------------------------------------------|
| Brand                                    | Suprabeam                                               |
| CE certificate                           | Yes                                                     |
| Certificates, quality marks,<br>markings | CE                                                      |
| Colour                                   | Black/light grey                                        |
| Contents of the box                      | Work light / 110V-240V AC/DC adapter / 15V 1.5A/ manual |
| Controller                               | -40°C to +80°C                                          |
| Dimensions                               | 200mm x 225mm x 70mm                                    |
| Focus                                    | 120° spot                                               |
| Ingress protection                       | IP65                                                    |
| Light source                             | LED                                                     |
| Lighting range                           | 65m                                                     |

| Luminous flux         | Max. 2200lm              |
|-----------------------|--------------------------|
| Material              | Aluminum / Hard plastic  |
| Model                 | W2r                      |
| Operating temperature | -10°C to +40°C           |
| Rechargeable          | Yes                      |
| Run time              | Max. 3h                  |
| Switch                | Drukknop                 |
| Туре                  | Rechargeable work lights |
| Weight                | 1150g                    |