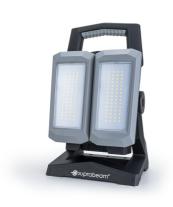

## Construction light

EAN: 5704049908086

## Specifications

| Battery             | Li-ion 11V / 5200mAh / 57.2Wh                               |   |
|---------------------|-------------------------------------------------------------|---|
| Brand               | Suprabeam                                                   |   |
| Charging time       | 5h                                                          |   |
| Colour              | Black/light grey                                            |   |
| Contents of the box | Work light / 14.4V (5200mAh)                                | , |
|                     | battery with USB / 110V -240V<br>AC/DC adapter / 20V 1.1A / |   |
|                     | manual                                                      |   |
| Controller          | 4 light levels                                              |   |
| Dimensions          | 288mm x 176mm x 131mm                                       | - |
| Focus               | -40°C to +55°C                                              |   |
| Ingress protection  | IP54                                                        | L |
| Light source        | LED                                                         |   |

| Lighting range        | 80m                      |
|-----------------------|--------------------------|
| Luminous flux         | Max. 4600lm              |
| Material              | Hard plastic             |
| Model                 | W6r                      |
| Operating temperature | -10°C to +40°C           |
| Rechargeable          | Yes                      |
| Run time              | Max. 2h 15min            |
| Switch                | Drukknop                 |
| Туре                  | Rechargeable work lights |
| Weight                | 2410g                    |