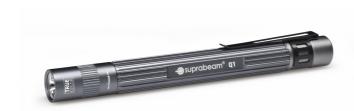

## PROFESSIONAL TORCHES & HEADLAMPS

501.4005

Torch

## Specifications

| ATEX                | No                                                   |
|---------------------|------------------------------------------------------|
| Battery             | 2x AAA                                               |
| Brand               | Suprabeam                                            |
| Colour              | Dark grey                                            |
| Contents of the box | torch / 2x AAA batteries /<br>manual                 |
| Controller          | 2 light levels                                       |
| Dimensions          | Ø15mm x 141,5                                        |
| Focus               | Variable from spot to floodlight with rotating focus |
| Ingress protection  | IPx4                                                 |
| Light source        | LED                                                  |
| Lighting range      | 50m                                                  |
| Lumen range         | 100 - 300lm                                          |

| Luminous flux         | Max. 160lm         |
|-----------------------|--------------------|
| Material              | Anodised Aluminium |
| Model                 | Q1 TrueColor       |
| Operating temperature | -20°C to +50°C     |
| Rechargeable          | No                 |
| Run time              | Max. 4h            |
| Switch                | Drukknop           |
| Туре                  | Torches            |
| Weight                | 56g                |