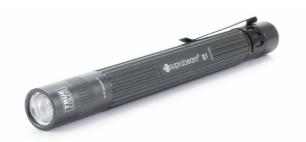

## PROFESSIONAL TORCHES & HEADLAMPS

501.4005

Torch

## Specifications

| ATEX                | No                                                   |
|---------------------|------------------------------------------------------|
| Battery             | 2x AAA                                               |
| Brand               | Suprabeam                                            |
| Colour              | Dark grey                                            |
| Contents of the box | torch / 2x AAA batteries /<br>manual                 |
| Controller          | 2 light levels                                       |
| Dimensions          | Ø15mm x 141,5                                        |
| Focus               | Variable from spot to floodlight with rotating focus |
| Ingress protection  | IPx4                                                 |
| Light source        | LED                                                  |
| Lighting range      | 50m                                                  |
| Lumen range         | 100 - 300lm                                          |

| Luminous flux         | Max. 160lm         |
|-----------------------|--------------------|
| Material              | Anodised Aluminium |
| Model                 | Q1 TrueColor       |
| Operating temperature | -20°C to +50°C     |
| Rechargeable          | No                 |
| Run time              | Max. 4h            |
| Switch                | Drukknop           |
| Туре                  | Torches            |
| Weight                | 56g                |