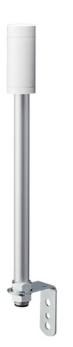

## SIGNAL TOWERS

## LR4-02LJNW

## Base unit, Ø40mm, 24V DC, pole mount/cable, offwhite



## Specifications

| Brand              | Patlite         |
|--------------------|-----------------|
| Cable length       | lm              |
| Connection         | L-bracket/cable |
| Dimensions         | Ø40mm           |
| Housing colour     | Off-white       |
| Ingress protection | IP65            |
| Model              | LR4             |
| Mounting direction | Upright         |

| Operating temperature | -20°C to +50°C                             |
|-----------------------|--------------------------------------------|
| Pole mounting         | Yes                                        |
| Rated voltage         | 24V DC                                     |
| Relative humidity     | Less than 90% (no<br>condensation) at 20°C |
| Туре                  | Base module