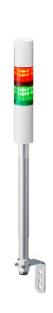

## LR4-202LJBW-RG

## LED signal tower, Ø40mm, 24V DC, pole mount/cable, flash/buzzer, off-white

EAN: 4938766012516

## Specifications

| Brand              | Patlite         |
|--------------------|-----------------|
| Buzzer             | Yes             |
| Cable length       | lm              |
| Colour modules     | Red and green   |
| Connection         | L-bracket/cable |
| Dimensions         | Ø40mm x 213,5mm |
| Housing colour     | Off-white       |
| Ingress protection | IP65            |
| LED life           | 100 000h        |
| Light patterns     | Flashing        |
| Light source       | LED             |
| Model              | LR4             |

| Mounting direction    | Upright                                 |
|-----------------------|-----------------------------------------|
| Number of tiers       | 2                                       |
| Number of tones       | 4                                       |
| Operating temperature | -20°C to +50°C                          |
| Particularities       | Flashes ±60x/min                        |
| Pole mounting         | Yes                                     |
| Rated voltage         | 24V DC                                  |
| Relative humidity     | Less than 90% (no condensation) at 20°C |
| Sound level (max.)    | 85dB @1m                                |
| Туре                  | Pre-assembled                           |
| Weight                | 565g                                    |
| Window type           | Colour                                  |