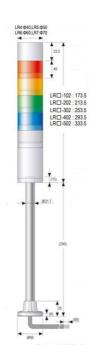

## Specifications

| Brand              | Patlite              |
|--------------------|----------------------|
| Buzzer             | Yes                  |
| Cable length       | lm                   |
| Colour modules     | Red, amber and green |
| Connection         | L-bracket/cable      |
| Dimensions         | Ø40mm x 253,5mm      |
| Housing colour     | Silver               |
| Ingress protection | IP65                 |
| LED life           | 100 000h             |
| Light patterns     | Flashing             |
| Light source       | LED                  |
| Model              | LR4                  |

| Mounting direction    | Upright                                 |
|-----------------------|-----------------------------------------|
| Number of tiers       | 3                                       |
| Number of tones       | 4                                       |
| Operating temperature | -20°C to +50°C                          |
| Particularities       | Flashes ±60x/min                        |
| Pole mounting         | Yes                                     |
| Rated voltage         | 24V DC                                  |
| Relative humidity     | Less than 90% (no condensation) at 20°C |
| Sound level (max.)    | 85dB @1m                                |
| Туре                  | Pre-assembled                           |
| Weight                | 750g                                    |
| Window type           | Colour                                  |