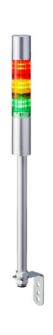

## SIGNAL TOWERS

LR4-302LJBU-RYG

## LED signal tower, Ø40mm, 24V DC, pole mount/cable, flash/buzzer, silver

## Specifications

| Brand              | Patlite              |
|--------------------|----------------------|
| Buzzer             | Yes                  |
| Cable length       | lm                   |
| Colour modules     | Red, amber and green |
| Connection         | L-bracket/cable      |
| Dimensions         | Ø40mm x 253,5mm      |
| Housing colour     | Silver               |
| Ingress protection | IP65                 |
| LED life           | 100 000h             |
| Light patterns     | Flashing             |
| Light source       | LED                  |
| Model              | LR4                  |

| Mounting direction    | Upright                                 |
|-----------------------|-----------------------------------------|
| Number of tiers       | 3                                       |
| Number of tones       | 4                                       |
| Operating temperature | -20°C to +50°C                          |
| Particularities       | Flashes ±60x/min                        |
| Pole mounting         | Yes                                     |
| Rated voltage         | 24V DC                                  |
| Relative humidity     | Less than 90% (no condensation) at 20°C |
| Sound level (max.)    | 85dB @1m                                |
| Туре                  | Pre-assembled                           |
| Weight                | 750g                                    |
| Window type           | Colour                                  |