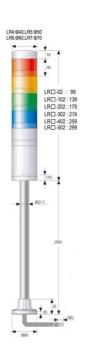

## SIGNAL TOWERS

LR4-302LJNW-RYG

## LED signal tower, Ø40mm, 24V DC, pole mount/cable, off-white

## Specifications

| Brand              | Patlite              |
|--------------------|----------------------|
| Buzzer             | No                   |
| Cable length       | lm                   |
| Colour modules     | Red, amber and green |
| Connection         | L-bracket/cable      |
| Dimensions         | Ø40mm x 253,5mm      |
| Housing colour     | Off-white            |
| Ingress protection | IP65                 |
| LED life           | 100 000h             |
| Light patterns     | Steady               |
| Light source       | LED                  |
| Model              | LR4                  |

| Mounting direction    | Upright                                 |
|-----------------------|-----------------------------------------|
| Number of tiers       | 3                                       |
| Operating temperature | -20°C to +50°C                          |
| Pole mounting         | Yes                                     |
| Rated voltage         | 24V DC                                  |
| Relative humidity     | Less than 90% (no condensation) at 20°C |
| Туре                  | Pre-assembled                           |
| Weight                | 565g                                    |
| Window type           | Colour                                  |