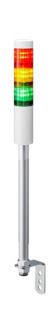

## SIGNAL TOWERS

LR4-302LJNW-RYG

## LED signal tower, Ø40mm, 24V DC, pole mount/cable, off-white

## Specifications

| Brand              | Patlite              |
|--------------------|----------------------|
| Buzzer             | No                   |
| Cable length       | lm                   |
| Colour modules     | Red, amber and green |
| Connection         | L-bracket/cable      |
| Dimensions         | Ø40mm x 253,5mm      |
| Housing colour     | Off-white            |
| Ingress protection | IP65                 |
| LED life           | 100 000h             |
| Light patterns     | Steady               |
| Light source       | LED                  |
| Model              | LR4                  |

| Mounting direction    | Upright                                 |
|-----------------------|-----------------------------------------|
| Number of tiers       | 3                                       |
| Operating temperature | -20°C to +50°C                          |
| Pole mounting         | Yes                                     |
| Rated voltage         | 24V DC                                  |
| Relative humidity     | Less than 90% (no condensation) at 20°C |
| Туре                  | Pre-assembled                           |
| Weight                | 565g                                    |
| Window type           | Colour                                  |