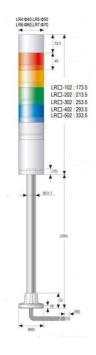

## Specifications

| Brand              | Patlite               |
|--------------------|-----------------------|
| Buzzer             | Yes                   |
| Cable length       | 1,3m                  |
| Colour modules     | Red, amber and green  |
| Connection         | Folding bracket/cable |
| Dimensions         | Ø40mm x 253,5mm       |
| Housing colour     | Off-white             |
| Ingress protection | IP65                  |
| LED life           | 100 000h              |
| Light patterns     | Flashing              |
| Light source       | LED                   |
| Model              | LR4                   |

| Mounting direction    | Upright and horizontal                     |
|-----------------------|--------------------------------------------|
| Number of tiers       | 3                                          |
| Number of tones       | 4                                          |
| Operating temperature | -20°C to +50°C                             |
| Particularities       | Flashes ±60x/min                           |
| Pole mounting         | Yes                                        |
| Rated voltage         | 24V DC                                     |
| Relative humidity     | Less than 90% (no<br>condensation) at 20°C |
| Sound level (max.)    | 85dB @1m                                   |
| Туре                  | Pre-assembled                              |
| Weight                | 560g                                       |
| Window type           | Colour                                     |