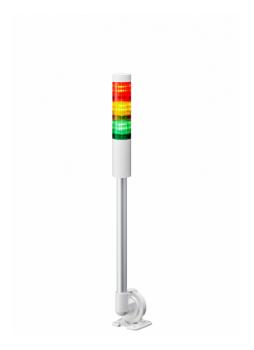

## SIGNAL TOWERS

LR4-302QJNW-RYG

## LED signal tower, Ø40mm, 24V DC, pole mount/cable, off-white

## Specifications

| Brand              | Patlite               |
|--------------------|-----------------------|
| Buzzer             | No                    |
| Cable length       | 1,3m                  |
| Colour modules     | Red, amber and green  |
| Connection         | Folding bracket/cable |
| Dimensions         | Ø40mm x 253,5mm       |
| Housing colour     | Off-white             |
| Ingress protection | IP65                  |
| LED life           | 100 000h              |
| Light patterns     | Steady                |
| Light source       | LED                   |
| Model              | LR4                   |

| Mounting direction    | Upright and horizontal                  |
|-----------------------|-----------------------------------------|
| Number of tiers       | 3                                       |
| Operating temperature | -20°C to +50°C                          |
| Pole mounting         | Yes                                     |
| Rated voltage         | 24V DC                                  |
| Relative humidity     | Less than 90% (no condensation) at 20°C |
| Туре                  | Pre-assembled                           |
| Weight                | 525g                                    |
| Window type           | Colour                                  |