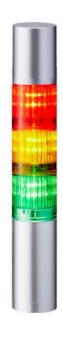

## LR4-302WJBU-RYG

## LED signal tower, Ø40mm, 24V DC, direct mount/cable, flash/buzzer, silver

EAN: 4938766012288

## Specifications

| Brand              | Patlite              |
|--------------------|----------------------|
| Buzzer             | Yes                  |
| Cable length       | 1,3m                 |
| Colour modules     | Red, amber and green |
| Connection         | Direct mount/cable   |
| Dimensions         | Ø40mm x 253,5mm      |
| Housing colour     | Silver               |
| Ingress protection | IP65                 |
| LED life           | 100 000h             |
| Light patterns     | Flashing             |
| Light source       | LED                  |
| Model              | LR4                  |

| Mounting direction    | Upright                                 |
|-----------------------|-----------------------------------------|
| Number of tiers       | 3                                       |
| Number of tones       | 4                                       |
| Operating temperature | -20°C to +50°C                          |
| Particularities       | Flashes ±60x/min                        |
| Pole mounting         | No                                      |
| Rated voltage         | 24V DC                                  |
| Relative humidity     | Less than 90% (no condensation) at 20°C |
| Sound level (max.)    | 85dB @1m                                |
| Туре                  | Pre-assembled                           |
| Weight                | 460g                                    |
| Window type           | Colour                                  |