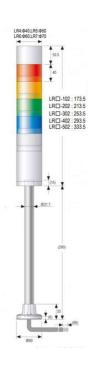

## Specifications

| Brand              | Patlite              |
|--------------------|----------------------|
| Buzzer             | Yes                  |
| Cable length       | 1,3m                 |
| Colour modules     | Red, amber and green |
| Connection         | Direct mount/cable   |
| Dimensions         | Ø40mm x 253,5mm      |
| Housing colour     | Silver               |
| Ingress protection | IP65                 |
| LED life           | 100 000h             |
| Light patterns     | Flashing             |
| Light source       | LED                  |
| Model              | LR4                  |

| Mounting direction    | Upright                                 |
|-----------------------|-----------------------------------------|
| Number of tiers       | 3                                       |
| Number of tones       | 4                                       |
| Operating temperature | -20°C to +50°C                          |
| Particularities       | Flashes ±60x/min                        |
| Pole mounting         | No                                      |
| Rated voltage         | 24V DC                                  |
| Relative humidity     | Less than 90% (no condensation) at 20°C |
| Sound level (max.)    | 85dB @1m                                |
| Туре                  | Pre-assembled                           |
| Weight                | 460g                                    |
| Window type           | Colour                                  |