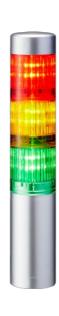

## SIGNAL TOWERS

LR4-302WJNU-RYG

## LED signal tower LR4, direct mount, Ø40mm, cable, 24V DC, silver, red/yellow/green

## Specifications

| Brand              | Patlite              |
|--------------------|----------------------|
| Buzzer             | No                   |
| Cable length       | 1,3m                 |
| Colour modules     | Red, amber and green |
| Connection         | Direct mount/cable   |
| Dimensions         | Ø40mm x 253,5mm      |
| Housing colour     | Silver               |
| Ingress protection | IP65                 |
| LED life           | 100 000h             |
| Light patterns     | Steady               |
| Light source       | LED                  |
| Model              | LR4                  |

| Mounting direction    | Upright                                 |
|-----------------------|-----------------------------------------|
| Number of tiers       | 3                                       |
| Operating temperature | -20°C to +50°C                          |
| Pole mounting         | No                                      |
| Rated voltage         | 24V DC                                  |
| Relative humidity     | Less than 90% (no condensation) at 20°C |
| Туре                  | Pre-assembled                           |
| Weight                | 275g                                    |
| Window type           | Colour                                  |