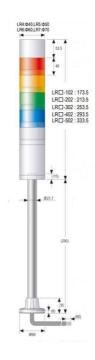

## SIGNAL TOWERS

LR4-402LJBW-RYGB

## LED signal tower, Ø40mm, 24V DC, pole mount/cable, flash/buzzer, off-white

## Specifications

| Brand              | Patlite                    |
|--------------------|----------------------------|
| Buzzer             | Yes                        |
| Cable length       | lm                         |
| Colour modules     | Red, amber, green and blue |
| Connection         | L-bracket/cable            |
| Dimensions         | Ø40mm                      |
| Housing colour     | Off-white                  |
| Ingress protection | IP65                       |
| LED life           | 100 000h                   |
| Light patterns     | Flashing                   |
| Light source       | LED                        |
| Model              | LR4                        |

| Mounting direction    | Upright                                 |
|-----------------------|-----------------------------------------|
| Number of tiers       | 4                                       |
| Number of tones       | 4                                       |
| Operating temperature | -20°C to +50°C                          |
| Particularities       | Flashes ±60x/min                        |
| Pole mounting         | Yes                                     |
| Rated voltage         | 24V DC                                  |
| Relative humidity     | Less than 90% (no condensation) at 20°C |
| Sound level (max.)    | 85dB @1m                                |
| Туре                  | Pre-assembled                           |
| Weight                | 635g                                    |
| Window type           | Colour                                  |