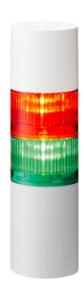

## SIGNAL TOWERS

LR6-202WJBW-RG

## LED signal tower LR6 with buzzer, direct mount, Ø60mm, cable, 24V DC, off-white, red/green

## Specifications

| Brand              | Patlite            |
|--------------------|--------------------|
| Buzzer             | Yes                |
| Cable length       | lm                 |
| Colour modules     | Red and green      |
| Connection         | Direct mount/cable |
| Dimensions         | Ø60mm x 213,5mm    |
| Housing colour     | Off-white          |
| Ingress protection | IP65               |
| LED life           | 100 000h           |
| Light patterns     | Flashing           |
| Light source       | LED                |
| Model              | LR6                |